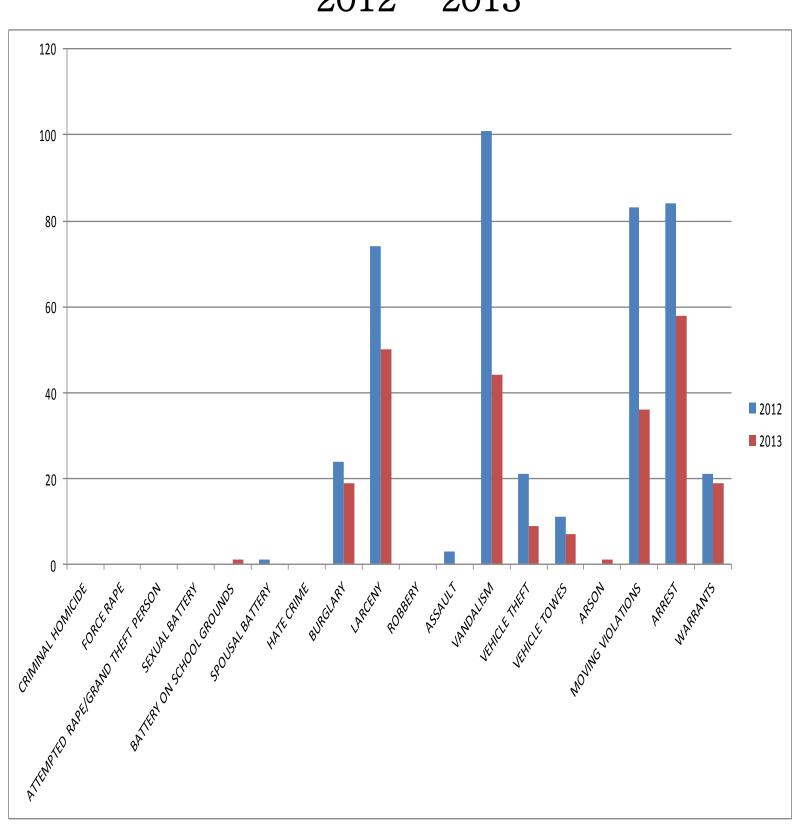

### **SBCCD**

Police Department
Crime Stats

Comparison

2012 - 2013

(See following page for graph)